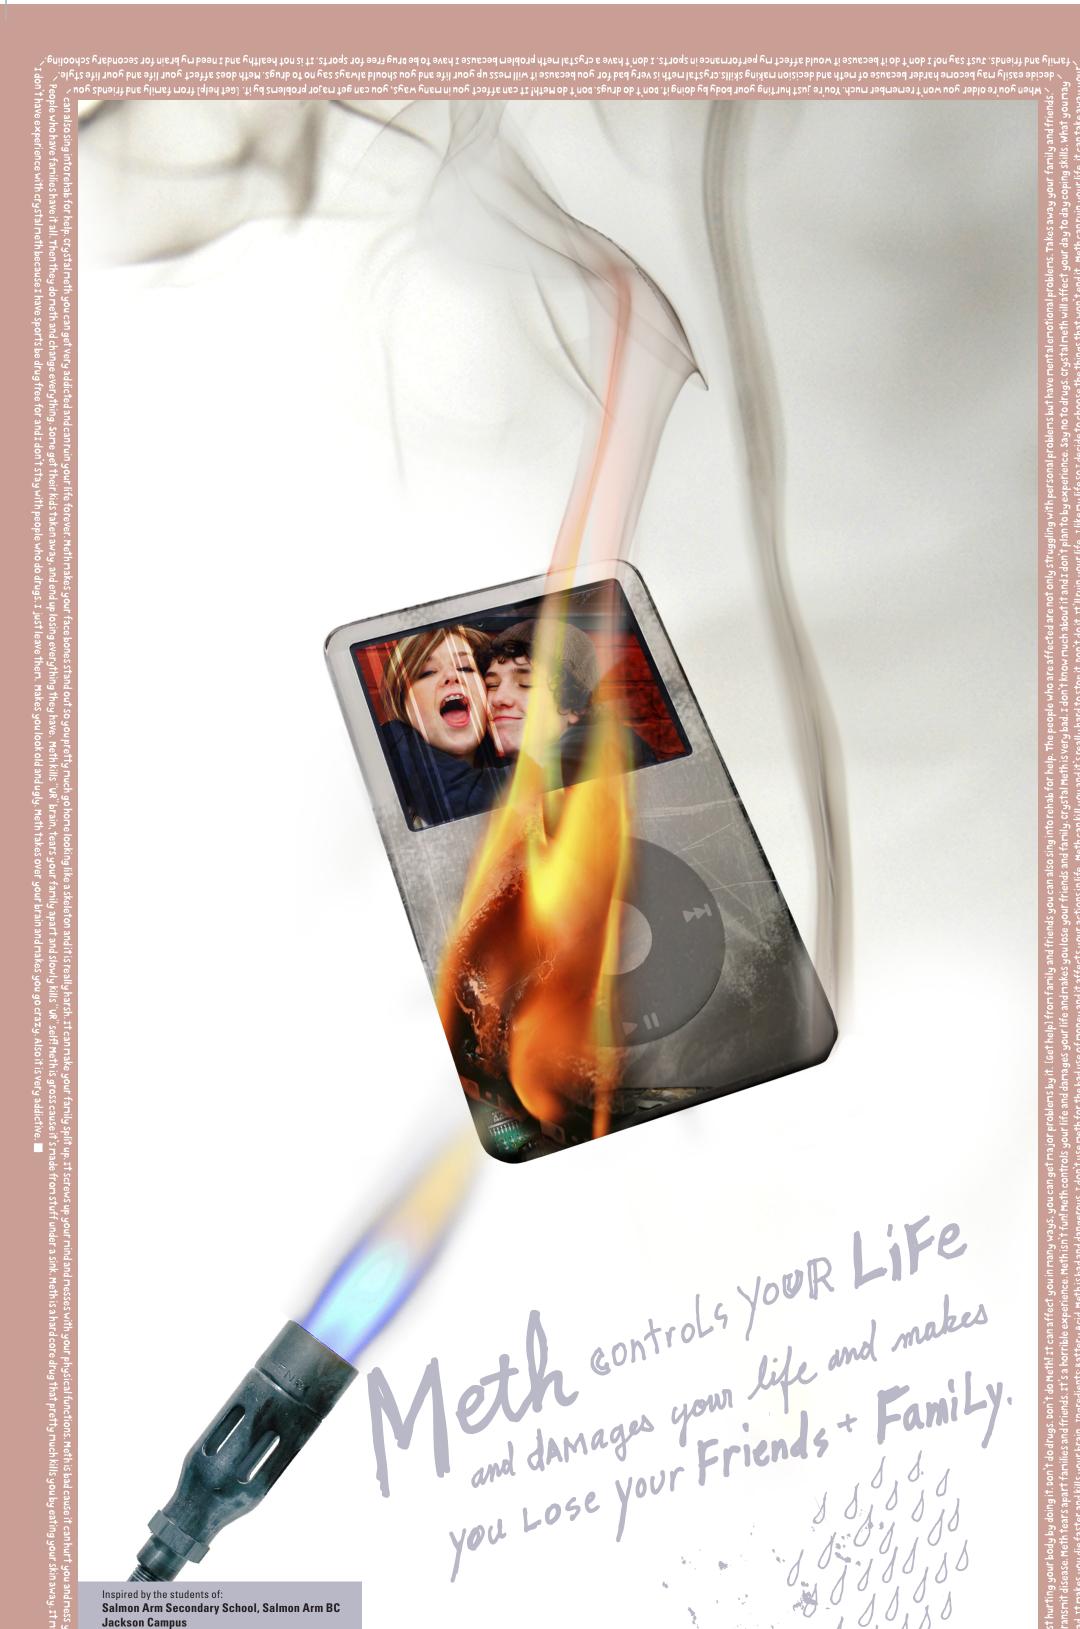

The people who are affected are not only struggling with personal problems but have mental emotional problems. Takes away your family and friends. When you're older you won't remember much. You're

Meth will mess you up real bad. Don't do drugs!! crystal meth is a very bad drug that is very addictive and is a very good way to ruin your whole life. It makes you crazy! You can get stuck in a sex phase where all you do is have sex

Very ill. Meth is a bad drug because it messes you up really bad. I don't use meth cause its bad for you. Meth is BAD. Make you ugly and skinny ...ew! Don't do meth because it's really bad for every part of your body. It east it away and it is